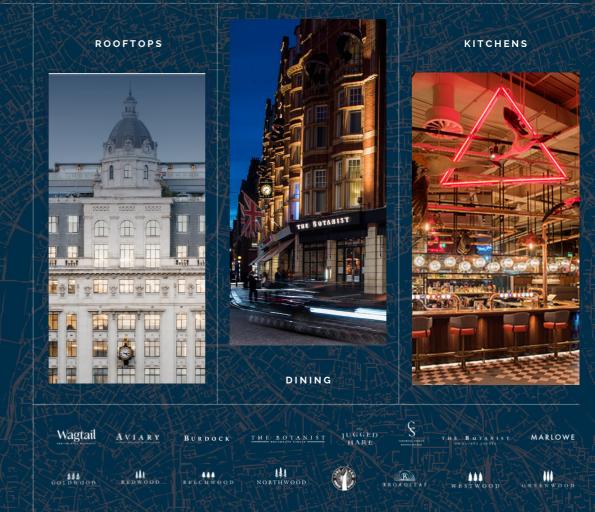

ROOFTOPS | RESTAURANTS | PUBS | BARS & KITCHENS

etm

Welcome to the ETM Venue Collection, where sophistication meets excitement in two distinct realms across London. Experience the epitome of luxury across our Elegant Dining & Rooftop Bars & Restaurants, offering contemporary and intimate venues against London's most famous views. Alternatively, immerse yourself in the dynamic atmosphere of our Sports estate, featuring cutting-edge technology and an unparalleled electric ambiance. Explore our venue portfolio and experience London's most dynamic venue collection.